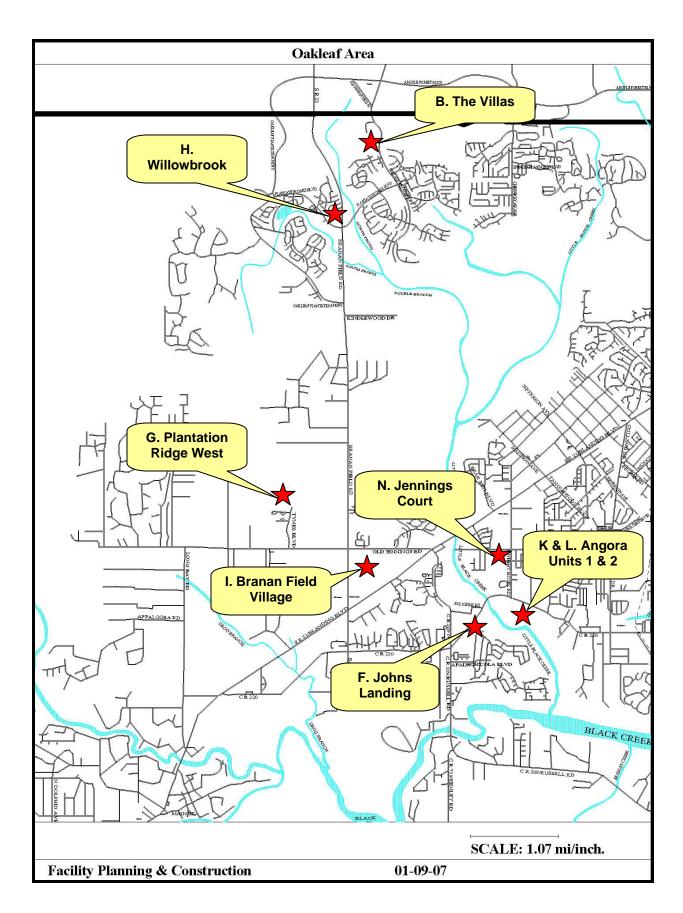

| Ju       | risdiction/ Committee:                                                                                   | Clay Co. Deve                               | lopment Review                          | / Committee -10/                               | 26/2006<br># <b>Dwelling</b>                   |                       |                        | Rev                                                    | venue<br>Total                                                                                                                                                                                                                                                                                                                                                                                                                                                                                                                                                                                                                                                                                                                                                                                                                                                                                                                                                                                                                                                                                                                                                                                                                                                                                                                                                                                                                                                                                                                                                                                                                                                                                                                                                                                                                                                                                                                                                                                                                                                                                                                 |
|----------|----------------------------------------------------------------------------------------------------------|---------------------------------------------|-----------------------------------------|------------------------------------------------|------------------------------------------------|-----------------------|------------------------|--------------------------------------------------------|--------------------------------------------------------------------------------------------------------------------------------------------------------------------------------------------------------------------------------------------------------------------------------------------------------------------------------------------------------------------------------------------------------------------------------------------------------------------------------------------------------------------------------------------------------------------------------------------------------------------------------------------------------------------------------------------------------------------------------------------------------------------------------------------------------------------------------------------------------------------------------------------------------------------------------------------------------------------------------------------------------------------------------------------------------------------------------------------------------------------------------------------------------------------------------------------------------------------------------------------------------------------------------------------------------------------------------------------------------------------------------------------------------------------------------------------------------------------------------------------------------------------------------------------------------------------------------------------------------------------------------------------------------------------------------------------------------------------------------------------------------------------------------------------------------------------------------------------------------------------------------------------------------------------------------------------------------------------------------------------------------------------------------------------------------------------------------------------------------------------------------|
|          | Project Name                                                                                             | Loca                                        | ation                                   | Description                                    | Units                                          |                       |                        | Impact Fee                                             | Impact Fee                                                                                                                                                                                                                                                                                                                                                                                                                                                                                                                                                                                                                                                                                                                                                                                                                                                                                                                                                                                                                                                                                                                                                                                                                                                                                                                                                                                                                                                                                                                                                                                                                                                                                                                                                                                                                                                                                                                                                                                                                                                                                                                     |
| A.       | Kimberly Creek                                                                                           | Perry Road                                  |                                         | Single Family                                  | 14                                             |                       |                        | \$7,034                                                | \$98,476                                                                                                                                                                                                                                                                                                                                                                                                                                                                                                                                                                                                                                                                                                                                                                                                                                                                                                                                                                                                                                                                                                                                                                                                                                                                                                                                                                                                                                                                                                                                                                                                                                                                                                                                                                                                                                                                                                                                                                                                                                                                                                                       |
|          | Preliminary Plat                                                                                         | Green Cove S                                | prings                                  |                                                |                                                |                       |                        |                                                        |                                                                                                                                                                                                                                                                                                                                                                                                                                                                                                                                                                                                                                                                                                                                                                                                                                                                                                                                                                                                                                                                                                                                                                                                                                                                                                                                                                                                                                                                                                                                                                                                                                                                                                                                                                                                                                                                                                                                                                                                                                                                                                                                |
|          | •                                                                                                        |                                             |                                         |                                                |                                                |                       |                        |                                                        | pense                                                                                                                                                                                                                                                                                                                                                                                                                                                                                                                                                                                                                                                                                                                                                                                                                                                                                                                                                                                                                                                                                                                                                                                                                                                                                                                                                                                                                                                                                                                                                                                                                                                                                                                                                                                                                                                                                                                                                                                                                                                                                                                          |
|          |                                                                                                          | School                                      | Student                                 |                                                | Project's                                      | Available             | Busing                 | Cost Per                                               |                                                                                                                                                                                                                                                                                                                                                                                                                                                                                                                                                                                                                                                                                                                                                                                                                                                                                                                                                                                                                                                                                                                                                                                                                                                                                                                                                                                                                                                                                                                                                                                                                                                                                                                                                                                                                                                                                                                                                                                                                                                                                                                                |
|          | School                                                                                                   | Capacity                                    | Enrollment                              | Utilization                                    | Students                                       | Capacity              | Required               | Station                                                | Total Cost                                                                                                                                                                                                                                                                                                                                                                                                                                                                                                                                                                                                                                                                                                                                                                                                                                                                                                                                                                                                                                                                                                                                                                                                                                                                                                                                                                                                                                                                                                                                                                                                                                                                                                                                                                                                                                                                                                                                                                                                                                                                                                                     |
|          | Charles E. Bennett Elementary                                                                            | 804                                         | 714                                     | 89%                                            | 4                                              | YES                   | YES                    | \$18,057                                               | \$72,228                                                                                                                                                                                                                                                                                                                                                                                                                                                                                                                                                                                                                                                                                                                                                                                                                                                                                                                                                                                                                                                                                                                                                                                                                                                                                                                                                                                                                                                                                                                                                                                                                                                                                                                                                                                                                                                                                                                                                                                                                                                                                                                       |
|          | Green Cove Springs Jr. High                                                                              | 1,005                                       | 868                                     | 86%                                            | 1                                              | YES                   | YES                    | 19,500                                                 | \$19,500                                                                                                                                                                                                                                                                                                                                                                                                                                                                                                                                                                                                                                                                                                                                                                                                                                                                                                                                                                                                                                                                                                                                                                                                                                                                                                                                                                                                                                                                                                                                                                                                                                                                                                                                                                                                                                                                                                                                                                                                                                                                                                                       |
|          | Clay High                                                                                                | 1,767                                       | 1,166                                   | 66%                                            | 2                                              | YES                   | YES                    | 25,328                                                 | \$50,656                                                                                                                                                                                                                                                                                                                                                                                                                                                                                                                                                                                                                                                                                                                                                                                                                                                                                                                                                                                                                                                                                                                                                                                                                                                                                                                                                                                                                                                                                                                                                                                                                                                                                                                                                                                                                                                                                                                                                                                                                                                                                                                       |
|          |                                                                                                          |                                             |                                         |                                                | 7                                              |                       |                        |                                                        | \$142,384                                                                                                                                                                                                                                                                                                                                                                                                                                                                                                                                                                                                                                                                                                                                                                                                                                                                                                                                                                                                                                                                                                                                                                                                                                                                                                                                                                                                                                                                                                                                                                                                                                                                                                                                                                                                                                                                                                                                                                                                                                                                                                                      |
|          |                                                                                                          |                                             |                                         |                                                |                                                |                       |                        | Gain/(Loss)                                            | (\$43,908)                                                                                                                                                                                                                                                                                                                                                                                                                                                                                                                                                                                                                                                                                                                                                                                                                                                                                                                                                                                                                                                                                                                                                                                                                                                                                                                                                                                                                                                                                                                                                                                                                                                                                                                                                                                                                                                                                                                                                                                                                                                                                                                     |
|          |                                                                                                          |                                             |                                         |                                                |                                                |                       |                        |                                                        |                                                                                                                                                                                                                                                                                                                                                                                                                                                                                                                                                                                                                                                                                                                                                                                                                                                                                                                                                                                                                                                                                                                                                                                                                                                                                                                                                                                                                                                                                                                                                                                                                                                                                                                                                                                                                                                                                                                                                                                                                                                                                                                                |
| Ju       | risdiction/ Committee:                                                                                   | Clay Co. Deve                               | lopment Reviev                          | v Committee -10                                | /26/2006<br># <b>Dwelling</b>                  |                       |                        | Re                                                     | venue<br>Total                                                                                                                                                                                                                                                                                                                                                                                                                                                                                                                                                                                                                                                                                                                                                                                                                                                                                                                                                                                                                                                                                                                                                                                                                                                                                                                                                                                                                                                                                                                                                                                                                                                                                                                                                                                                                                                                                                                                                                                                                                                                                                                 |
| Ju       | risdiction/ Committee: Project Name                                                                      | -                                           | elopment Reviev                         | v Committee -10                                |                                                |                       |                        | Re<br>Impact Fee                                       | AND ADDRESS OF THE PROPERTY OF |
| Ju<br>B. |                                                                                                          | -                                           | ation                                   |                                                | # Dwelling                                     |                       |                        |                                                        | Total                                                                                                                                                                                                                                                                                                                                                                                                                                                                                                                                                                                                                                                                                                                                                                                                                                                                                                                                                                                                                                                                                                                                                                                                                                                                                                                                                                                                                                                                                                                                                                                                                                                                                                                                                                                                                                                                                                                                                                                                                                                                                                                          |
|          | Project Name                                                                                             | Loc                                         | ation                                   | Description                                    | # Dwelling<br>Units                            |                       |                        | Impact Fee                                             | Total<br>Impact Fee                                                                                                                                                                                                                                                                                                                                                                                                                                                                                                                                                                                                                                                                                                                                                                                                                                                                                                                                                                                                                                                                                                                                                                                                                                                                                                                                                                                                                                                                                                                                                                                                                                                                                                                                                                                                                                                                                                                                                                                                                                                                                                            |
|          | Project Name The Villas at Oakleaf                                                                       | Loc                                         | ation                                   | Description                                    | # Dwelling<br>Units                            |                       |                        | Impact Fee<br>\$3,236                                  | Total<br>Impact Fee                                                                                                                                                                                                                                                                                                                                                                                                                                                                                                                                                                                                                                                                                                                                                                                                                                                                                                                                                                                                                                                                                                                                                                                                                                                                                                                                                                                                                                                                                                                                                                                                                                                                                                                                                                                                                                                                                                                                                                                                                                                                                                            |
|          | Project Name The Villas at Oakleaf Plantation                                                            | Loc                                         | ation                                   | Description                                    | # Dwelling<br>Units                            | Available             | Busing                 | Impact Fee<br>\$3,236<br>Ex<br>Cost Per                | Total<br>Impact Fee<br>\$414,208<br>pense                                                                                                                                                                                                                                                                                                                                                                                                                                                                                                                                                                                                                                                                                                                                                                                                                                                                                                                                                                                                                                                                                                                                                                                                                                                                                                                                                                                                                                                                                                                                                                                                                                                                                                                                                                                                                                                                                                                                                                                                                                                                                      |
|          | Project Name The Villas at Oakleaf Plantation                                                            | Loc<br>Oakleaf Planta                       | ation<br>ation                          | Description                                    | # Dwelling<br>Units<br>128                     | Available<br>Capacity | Busing<br>Required     | Impact Fee<br>\$3,236<br>Ex                            | Total<br>Impact Fee<br>\$414,208                                                                                                                                                                                                                                                                                                                                                                                                                                                                                                                                                                                                                                                                                                                                                                                                                                                                                                                                                                                                                                                                                                                                                                                                                                                                                                                                                                                                                                                                                                                                                                                                                                                                                                                                                                                                                                                                                                                                                                                                                                                                                               |
|          | Project Name The Villas at Oakleaf Plantation Preliminary Plat                                           | Loc Oakleaf Planta School                   | ation<br>ation<br>Student               | <b>Description</b> Multifamily                 | # Dwelling Units 128  Project's                |                       | _                      | Impact Fee<br>\$3,236<br>Ex<br>Cost Per                | Total<br>Impact Fee<br>\$414,208<br>pense                                                                                                                                                                                                                                                                                                                                                                                                                                                                                                                                                                                                                                                                                                                                                                                                                                                                                                                                                                                                                                                                                                                                                                                                                                                                                                                                                                                                                                                                                                                                                                                                                                                                                                                                                                                                                                                                                                                                                                                                                                                                                      |
|          | Project Name The Villas at Oakleaf Plantation Preliminary Plat School                                    | Loc<br>Oakleaf Planta<br>School<br>Capacity | ation<br>ation<br>Student<br>Enrollment | Description Multifamily Utilization            | # Dwelling Units 128  Project's Students       | Capacity              | Required               | Impact Fee<br>\$3,236<br>Ex<br>Cost Per<br>Station     | Total Impact Fee \$414,208  pense Total Cost                                                                                                                                                                                                                                                                                                                                                                                                                                                                                                                                                                                                                                                                                                                                                                                                                                                                                                                                                                                                                                                                                                                                                                                                                                                                                                                                                                                                                                                                                                                                                                                                                                                                                                                                                                                                                                                                                                                                                                                                                                                                                   |
|          | Project Name The Villas at Oakleaf Plantation Preliminary Plat School Argyle Elementary                  | Loc Oakleaf Planta School Capacity 862      | ation ation Student Enrollment 1,022    | Description Multifamily  Utilization 119%      | # Dwelling Units 128  Project's Students 38    | <b>Capacity</b><br>NO | Required<br>YES        | Impact Fee \$3,236  Ex Cost Per Station \$18,057       | Total Impact Fee \$414,208  pense  Total Cost \$686,166                                                                                                                                                                                                                                                                                                                                                                                                                                                                                                                                                                                                                                                                                                                                                                                                                                                                                                                                                                                                                                                                                                                                                                                                                                                                                                                                                                                                                                                                                                                                                                                                                                                                                                                                                                                                                                                                                                                                                                                                                                                                        |
|          | Project Name The Villas at Oakleaf Plantation Preliminary Plat  School  Argyle Elementary Oakleaf School | School Capacity 862 1,005                   | Student Enrollment 1,022 1,597          | Description Multifamily  Utilization 119% 159% | # Dwelling Units 128  Project's Students 38 12 | Capacity<br>NO<br>NO  | Required<br>YES<br>YES | Impact Fee \$3,236 Ex Cost Per Station \$18,057 19,500 | Total                                                                                                                                                                                                                                                                                                                                                                                                                                                                                                                                                                                                                                                                                                                                                                                                                                                                                                                                                                                                                                                                                                                                                                                                                                                                                                                                                                                                                                                                                                                                                                                                                                                                                                                                                                                                                                                                                                                                                                                                                                                                                                                          |

| Project Name                                   | Loc          | ation           | Description   | # Dwelling<br>Units |           |          | Impact Fee     | Total<br>Impact Fee |
|------------------------------------------------|--------------|-----------------|---------------|---------------------|-----------|----------|----------------|---------------------|
| Pine Ridge Plantation West<br>Preliminary Plat | Old Jennings | Rd./Tynes Blvd. | Single Family | 46                  |           |          | \$7,034        | \$323,564           |
|                                                | School       | Student         |               | Project's           | Available | Busing   | Ex<br>Cost Per | pense               |
| School                                         | Capacity     | Enrollment      | Utilization   | Students            | Capacity  | Required | Station        | Total Cost          |
| Tynes Elementary                               | 862          | 791             | 92%           | 14                  | YES       | NO       | \$18,057       | \$252,798           |
| Wilkinson Jr. High                             | 1,005        | 803             | 80%           | 4                   | YES       | YES      | 19,500         | \$78,000            |
| Middleburg High School                         | 1,633        | 1,964           | 120%          | 7                   | NO        | YES      | 25,328         | \$177,296           |
|                                                |              |                 |               | 25                  |           |          |                | \$508,094           |
|                                                |              |                 |               |                     |           |          | Gain/(Loss)    | (\$184,530)         |

| Ju | risdiction/ Committee: | Clay Co. Development Review Committee -11/1 |                 |             | /16/2006<br># <b>Dwelling</b> |           |          | Re          | evenue<br>Total |
|----|------------------------|---------------------------------------------|-----------------|-------------|-------------------------------|-----------|----------|-------------|-----------------|
|    | Project Name           | Loc                                         | ation           | Description | Units                         |           |          | Impact Fee  | Impact Fee      |
| Н. | Willowbrook @ Oakleaf  | Oakleaf Planta                              | ation           | Multifamily | 200                           | •         |          | \$3,236     | \$647,200       |
|    | Plantation             |                                             |                 | (Townhomes) |                               |           |          |             |                 |
|    | Preliminary Plat       |                                             |                 |             |                               |           |          | Ex          | rpense          |
|    |                        | School                                      | Student         |             | Project's                     | Available | Busing   | Cost Per    |                 |
|    | School                 | Capacity                                    | Enrollment      | Utilization | Students                      | Capacity  | Required | Station     | Total Cost      |
|    | Oakleaf School (K-6)   | 1,005                                       | 1,597           | 159%        | 60                            | NO        | NO       | \$18,057    | \$1,083,420     |
|    | Oakleaf School (7-8)   | Inc                                         | luded in the al | ove.        | 18                            | NO        | NO       | 19,500      | \$351,000       |
|    | Orange Park High       | 2,437                                       | 2,690           | 110%        | 31                            | NO        | YES      | 25,328      | \$785,168       |
|    |                        |                                             |                 |             | 109                           |           |          |             | \$2,219,588     |
|    |                        |                                             |                 |             |                               | •         |          | Gain/(Loss) | (\$1,572,388)   |