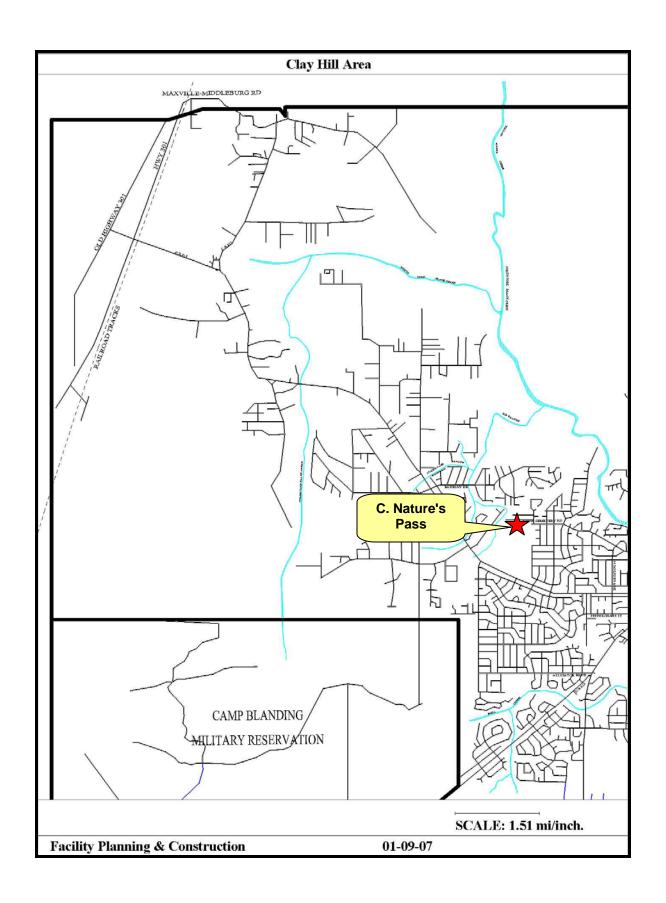

| Jui | risdiction/ Committee:      | Clay Co. Deve  | lopment Review  | / Committee -10/ |                           |           |          | Revenue_                    |
|-----|-----------------------------|----------------|-----------------|------------------|---------------------------|-----------|----------|-----------------------------|
|     | Project Name                | Loca           | ation           | Description      | # Dwelling<br>Units       |           |          | Total Impact Fee Impact Fee |
| C.  | Nature's Pass               | John's Cemete  | ry Road         | Single Family    | 74                        |           |          | \$7,034 \$520,516           |
|     | (aka Nature's Path)         | (aka Lotus Blv | d.) Middleburg  |                  |                           |           |          |                             |
|     | Preliminary Plat            |                |                 |                  |                           |           |          | Expense                     |
|     |                             | School         | Student         |                  | Project's                 | Available | Busing   | Cost Per                    |
|     | School                      | Capacity       | Enrollment      | Utilization      | Students                  | Capacity  | Required | Station Total Cost          |
|     | Wilkinson Elementary        | 862            | 904             | 105%             | 22                        | NO        | YES      | \$18,057 \$397,254          |
|     | Wilkinson Jr. High          | 1,005          | 803             | 80%              | 7                         | YES       | YES      | 19,500 \$136,500            |
|     | Middleburg High             | 1,633          | 1,964           | 120%             | 11                        | NO        | YES      | 25,328 \$278,608            |
|     |                             |                |                 |                  | 40                        |           |          | \$812,362                   |
|     |                             |                |                 |                  |                           |           |          | Gain/(Loss) (\$291,846)     |
|     | •                           |                |                 |                  |                           |           |          |                             |
|     |                             |                |                 |                  |                           |           |          |                             |
| Ju  | risdiction/ Committee:      | Green Cove S   | prings Planning | & Zoning Board   | -10/26/2006<br># Dwelling |           |          | Revenue<br>Total            |
|     | Project Name                | Loc            | ation           | Description      | Units                     |           |          | Impact Fee Impact Fee       |
| D.  | Magnolia West Unit One      | CR 315 & Med   | linah Ln.       | Single Family    | 204                       |           |          | \$7,034 \$1,434,936         |
|     | Final Plat                  | Green Cove S   | prings          |                  |                           |           |          |                             |
|     |                             |                |                 |                  |                           |           |          | Expense                     |
|     |                             | School         | Student         |                  | Project's                 | Available | Busing   | Cost Per                    |
|     | School                      | Capacity       | Enrollment      | Utilization      | Students                  | Capacity  | Required | Station Total Cost          |
|     | Thunderbolt Elementary      | 862            | 1,169           | 136%             | 61                        | NO        | YES      | \$18,057 \$1,101,477        |
|     | Green Cove Springs Jr. High | 1,005          | 868             | 86%              | 19                        | YES       | YES      | 19,500 \$370,500            |
|     | Clay High                   | 1,767          | 1,166           | 66%              | 32                        | YES       | YES      | 25,328 \$810,496            |
|     |                             |                |                 |                  | 112                       | -         |          | \$2,282,473                 |
|     |                             |                |                 |                  |                           | =         |          | Gain/(Loss) (\$847,537)     |
|     |                             |                |                 |                  |                           |           |          |                             |