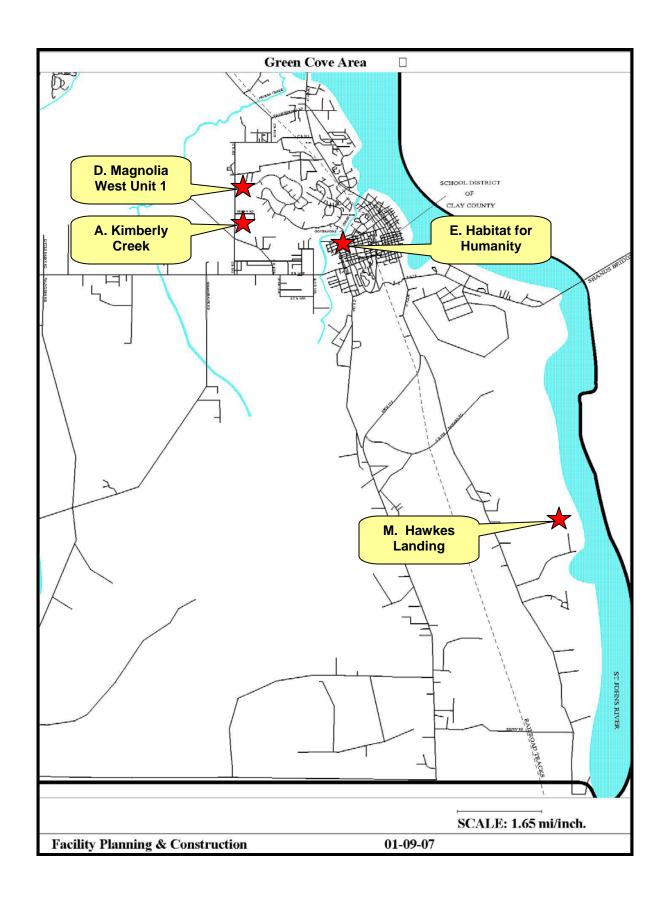

| Ju       | risdiction/ Committee:                                                                                   | Clay Co. Deve                               | lopment Review                          | / Committee -10/                               | 26/2006<br># <b>Dwelling</b>                   |                       |                        | Rev                                                    | venue<br>Total                                                                                                                                                                                                                                                                                                                                                                                                                                                                                                                                                                                                                                                                                                                                                                                                                                                                                                                                                                                                                                                                                                                                                                                                                                                                                                                                                                                                                                                                                                                                                                                                                                                                                                                                                                                                                                                                                                                                                                                                                                                                                                                 |
|----------|----------------------------------------------------------------------------------------------------------|---------------------------------------------|-----------------------------------------|------------------------------------------------|------------------------------------------------|-----------------------|------------------------|--------------------------------------------------------|--------------------------------------------------------------------------------------------------------------------------------------------------------------------------------------------------------------------------------------------------------------------------------------------------------------------------------------------------------------------------------------------------------------------------------------------------------------------------------------------------------------------------------------------------------------------------------------------------------------------------------------------------------------------------------------------------------------------------------------------------------------------------------------------------------------------------------------------------------------------------------------------------------------------------------------------------------------------------------------------------------------------------------------------------------------------------------------------------------------------------------------------------------------------------------------------------------------------------------------------------------------------------------------------------------------------------------------------------------------------------------------------------------------------------------------------------------------------------------------------------------------------------------------------------------------------------------------------------------------------------------------------------------------------------------------------------------------------------------------------------------------------------------------------------------------------------------------------------------------------------------------------------------------------------------------------------------------------------------------------------------------------------------------------------------------------------------------------------------------------------------|
|          | Project Name                                                                                             | Loca                                        | ation                                   | Description                                    | Units                                          |                       |                        | Impact Fee                                             | Impact Fee                                                                                                                                                                                                                                                                                                                                                                                                                                                                                                                                                                                                                                                                                                                                                                                                                                                                                                                                                                                                                                                                                                                                                                                                                                                                                                                                                                                                                                                                                                                                                                                                                                                                                                                                                                                                                                                                                                                                                                                                                                                                                                                     |
| A.       | Kimberly Creek                                                                                           | Perry Road                                  |                                         | Single Family                                  | 14                                             |                       |                        | \$7,034                                                | \$98,476                                                                                                                                                                                                                                                                                                                                                                                                                                                                                                                                                                                                                                                                                                                                                                                                                                                                                                                                                                                                                                                                                                                                                                                                                                                                                                                                                                                                                                                                                                                                                                                                                                                                                                                                                                                                                                                                                                                                                                                                                                                                                                                       |
|          | Preliminary Plat                                                                                         | Green Cove S                                | prings                                  |                                                |                                                |                       |                        |                                                        |                                                                                                                                                                                                                                                                                                                                                                                                                                                                                                                                                                                                                                                                                                                                                                                                                                                                                                                                                                                                                                                                                                                                                                                                                                                                                                                                                                                                                                                                                                                                                                                                                                                                                                                                                                                                                                                                                                                                                                                                                                                                                                                                |
|          | •                                                                                                        |                                             |                                         |                                                |                                                |                       |                        |                                                        | pense                                                                                                                                                                                                                                                                                                                                                                                                                                                                                                                                                                                                                                                                                                                                                                                                                                                                                                                                                                                                                                                                                                                                                                                                                                                                                                                                                                                                                                                                                                                                                                                                                                                                                                                                                                                                                                                                                                                                                                                                                                                                                                                          |
|          |                                                                                                          | School                                      | Student                                 |                                                | Project's                                      | Available             | Busing                 | Cost Per                                               |                                                                                                                                                                                                                                                                                                                                                                                                                                                                                                                                                                                                                                                                                                                                                                                                                                                                                                                                                                                                                                                                                                                                                                                                                                                                                                                                                                                                                                                                                                                                                                                                                                                                                                                                                                                                                                                                                                                                                                                                                                                                                                                                |
|          | School                                                                                                   | Capacity                                    | Enrollment                              | Utilization                                    | Students                                       | Capacity              | Required               | Station                                                | Total Cost                                                                                                                                                                                                                                                                                                                                                                                                                                                                                                                                                                                                                                                                                                                                                                                                                                                                                                                                                                                                                                                                                                                                                                                                                                                                                                                                                                                                                                                                                                                                                                                                                                                                                                                                                                                                                                                                                                                                                                                                                                                                                                                     |
|          | Charles E. Bennett Elementary                                                                            | 804                                         | 714                                     | 89%                                            | 4                                              | YES                   | YES                    | \$18,057                                               | \$72,228                                                                                                                                                                                                                                                                                                                                                                                                                                                                                                                                                                                                                                                                                                                                                                                                                                                                                                                                                                                                                                                                                                                                                                                                                                                                                                                                                                                                                                                                                                                                                                                                                                                                                                                                                                                                                                                                                                                                                                                                                                                                                                                       |
|          | Green Cove Springs Jr. High                                                                              | 1,005                                       | 868                                     | 86%                                            | 1                                              | YES                   | YES                    | 19,500                                                 | \$19,500                                                                                                                                                                                                                                                                                                                                                                                                                                                                                                                                                                                                                                                                                                                                                                                                                                                                                                                                                                                                                                                                                                                                                                                                                                                                                                                                                                                                                                                                                                                                                                                                                                                                                                                                                                                                                                                                                                                                                                                                                                                                                                                       |
|          | Clay High                                                                                                | 1,767                                       | 1,166                                   | 66%                                            | 2                                              | YES                   | YES                    | 25,328                                                 | \$50,656                                                                                                                                                                                                                                                                                                                                                                                                                                                                                                                                                                                                                                                                                                                                                                                                                                                                                                                                                                                                                                                                                                                                                                                                                                                                                                                                                                                                                                                                                                                                                                                                                                                                                                                                                                                                                                                                                                                                                                                                                                                                                                                       |
|          |                                                                                                          |                                             |                                         |                                                | 7                                              |                       |                        |                                                        | \$142,384                                                                                                                                                                                                                                                                                                                                                                                                                                                                                                                                                                                                                                                                                                                                                                                                                                                                                                                                                                                                                                                                                                                                                                                                                                                                                                                                                                                                                                                                                                                                                                                                                                                                                                                                                                                                                                                                                                                                                                                                                                                                                                                      |
|          |                                                                                                          |                                             |                                         |                                                |                                                |                       |                        | Gain/(Loss)                                            | (\$43,908)                                                                                                                                                                                                                                                                                                                                                                                                                                                                                                                                                                                                                                                                                                                                                                                                                                                                                                                                                                                                                                                                                                                                                                                                                                                                                                                                                                                                                                                                                                                                                                                                                                                                                                                                                                                                                                                                                                                                                                                                                                                                                                                     |
|          |                                                                                                          |                                             |                                         |                                                |                                                |                       |                        |                                                        |                                                                                                                                                                                                                                                                                                                                                                                                                                                                                                                                                                                                                                                                                                                                                                                                                                                                                                                                                                                                                                                                                                                                                                                                                                                                                                                                                                                                                                                                                                                                                                                                                                                                                                                                                                                                                                                                                                                                                                                                                                                                                                                                |
| Ju       | risdiction/ Committee:                                                                                   | Clay Co. Deve                               | lopment Reviev                          | v Committee -10                                | /26/2006<br># <b>Dwelling</b>                  |                       |                        | Re                                                     | venue<br>Total                                                                                                                                                                                                                                                                                                                                                                                                                                                                                                                                                                                                                                                                                                                                                                                                                                                                                                                                                                                                                                                                                                                                                                                                                                                                                                                                                                                                                                                                                                                                                                                                                                                                                                                                                                                                                                                                                                                                                                                                                                                                                                                 |
| Ju       | risdiction/ Committee: Project Name                                                                      | -                                           | elopment Reviev                         | v Committee -10                                |                                                |                       |                        | Re<br>Impact Fee                                       | AND ADDRESS OF THE PROPERTY OF |
| Ju<br>B. |                                                                                                          | -                                           | ation                                   |                                                | # Dwelling                                     |                       |                        |                                                        | Total                                                                                                                                                                                                                                                                                                                                                                                                                                                                                                                                                                                                                                                                                                                                                                                                                                                                                                                                                                                                                                                                                                                                                                                                                                                                                                                                                                                                                                                                                                                                                                                                                                                                                                                                                                                                                                                                                                                                                                                                                                                                                                                          |
|          | Project Name                                                                                             | Loc                                         | ation                                   | Description                                    | # Dwelling<br>Units                            |                       |                        | Impact Fee                                             | Total<br>Impact Fee                                                                                                                                                                                                                                                                                                                                                                                                                                                                                                                                                                                                                                                                                                                                                                                                                                                                                                                                                                                                                                                                                                                                                                                                                                                                                                                                                                                                                                                                                                                                                                                                                                                                                                                                                                                                                                                                                                                                                                                                                                                                                                            |
|          | Project Name The Villas at Oakleaf                                                                       | Loc                                         | ation                                   | Description                                    | # Dwelling<br>Units                            |                       |                        | Impact Fee<br>\$3,236                                  | Total<br>Impact Fee                                                                                                                                                                                                                                                                                                                                                                                                                                                                                                                                                                                                                                                                                                                                                                                                                                                                                                                                                                                                                                                                                                                                                                                                                                                                                                                                                                                                                                                                                                                                                                                                                                                                                                                                                                                                                                                                                                                                                                                                                                                                                                            |
|          | Project Name The Villas at Oakleaf Plantation                                                            | Loc                                         | ation                                   | Description                                    | # Dwelling<br>Units                            | Available             | Busing                 | Impact Fee<br>\$3,236<br>Ex<br>Cost Per                | Total<br>Impact Fee<br>\$414,208<br>pense                                                                                                                                                                                                                                                                                                                                                                                                                                                                                                                                                                                                                                                                                                                                                                                                                                                                                                                                                                                                                                                                                                                                                                                                                                                                                                                                                                                                                                                                                                                                                                                                                                                                                                                                                                                                                                                                                                                                                                                                                                                                                      |
|          | Project Name The Villas at Oakleaf Plantation                                                            | Loc<br>Oakleaf Planta                       | ation<br>ation                          | Description                                    | # Dwelling<br>Units<br>128                     | Available<br>Capacity | Busing<br>Required     | Impact Fee<br>\$3,236<br>Ex                            | Total<br>Impact Fee<br>\$414,208                                                                                                                                                                                                                                                                                                                                                                                                                                                                                                                                                                                                                                                                                                                                                                                                                                                                                                                                                                                                                                                                                                                                                                                                                                                                                                                                                                                                                                                                                                                                                                                                                                                                                                                                                                                                                                                                                                                                                                                                                                                                                               |
|          | Project Name The Villas at Oakleaf Plantation Preliminary Plat                                           | Loc Oakleaf Planta School                   | ation<br>ation<br>Student               | <b>Description</b> Multifamily                 | # Dwelling Units 128  Project's                |                       | _                      | Impact Fee<br>\$3,236<br>Ex<br>Cost Per                | Total<br>Impact Fee<br>\$414,208<br>pense                                                                                                                                                                                                                                                                                                                                                                                                                                                                                                                                                                                                                                                                                                                                                                                                                                                                                                                                                                                                                                                                                                                                                                                                                                                                                                                                                                                                                                                                                                                                                                                                                                                                                                                                                                                                                                                                                                                                                                                                                                                                                      |
|          | Project Name The Villas at Oakleaf Plantation Preliminary Plat School                                    | Loc<br>Oakleaf Planta<br>School<br>Capacity | ation<br>ation<br>Student<br>Enrollment | Description Multifamily Utilization            | # Dwelling Units 128  Project's Students       | Capacity              | Required               | Impact Fee<br>\$3,236<br>Ex<br>Cost Per<br>Station     | Total Impact Fee \$414,208  pense Total Cost                                                                                                                                                                                                                                                                                                                                                                                                                                                                                                                                                                                                                                                                                                                                                                                                                                                                                                                                                                                                                                                                                                                                                                                                                                                                                                                                                                                                                                                                                                                                                                                                                                                                                                                                                                                                                                                                                                                                                                                                                                                                                   |
|          | Project Name The Villas at Oakleaf Plantation Preliminary Plat School Argyle Elementary                  | Loc Oakleaf Planta School Capacity 862      | ation ation Student Enrollment 1,022    | Description Multifamily  Utilization 119%      | # Dwelling Units 128  Project's Students 38    | <b>Capacity</b><br>NO | Required<br>YES        | Impact Fee \$3,236  Ex Cost Per Station \$18,057       | Total Impact Fee \$414,208  pense  Total Cost \$686,166                                                                                                                                                                                                                                                                                                                                                                                                                                                                                                                                                                                                                                                                                                                                                                                                                                                                                                                                                                                                                                                                                                                                                                                                                                                                                                                                                                                                                                                                                                                                                                                                                                                                                                                                                                                                                                                                                                                                                                                                                                                                        |
|          | Project Name The Villas at Oakleaf Plantation Preliminary Plat  School  Argyle Elementary Oakleaf School | School Capacity 862 1,005                   | Student Enrollment 1,022 1,597          | Description Multifamily  Utilization 119% 159% | # Dwelling Units 128  Project's Students 38 12 | Capacity<br>NO<br>NO  | Required<br>YES<br>YES | Impact Fee \$3,236 Ex Cost Per Station \$18,057 19,500 | Total                                                                                                                                                                                                                                                                                                                                                                                                                                                                                                                                                                                                                                                                                                                                                                                                                                                                                                                                                                                                                                                                                                                                                                                                                                                                                                                                                                                                                                                                                                                                                                                                                                                                                                                                                                                                                                                                                                                                                                                                                                                                                                                          |

| Jui | risdiction/ Committee:      | Clay Co. Deve  | lopment Review  | / Committee -10/ |                           |           |          | Revenue_                    |
|-----|-----------------------------|----------------|-----------------|------------------|---------------------------|-----------|----------|-----------------------------|
|     | Project Name                | Loca           | ation           | Description      | # Dwelling<br>Units       |           |          | Total Impact Fee Impact Fee |
| C.  | Nature's Pass               | John's Cemete  | ry Road         | Single Family    | 74                        |           |          | \$7,034 \$520,516           |
|     | (aka Nature's Path)         | (aka Lotus Blv | d.) Middleburg  |                  |                           |           |          |                             |
|     | Preliminary Plat            |                |                 |                  |                           |           |          | Expense                     |
|     |                             | School         | Student         |                  | Project's                 | Available | Busing   | Cost Per                    |
|     | School                      | Capacity       | Enrollment      | Utilization      | Students                  | Capacity  | Required | Station Total Cost          |
|     | Wilkinson Elementary        | 862            | 904             | 105%             | 22                        | NO        | YES      | \$18,057 \$397,254          |
|     | Wilkinson Jr. High          | 1,005          | 803             | 80%              | 7                         | YES       | YES      | 19,500 \$136,500            |
|     | Middleburg High             | 1,633          | 1,964           | 120%             | 11                        | NO        | YES      | 25,328 \$278,608            |
|     |                             |                |                 |                  | 40                        |           |          | \$812,362                   |
|     |                             |                |                 |                  |                           |           |          | Gain/(Loss) (\$291,846)     |
|     | •                           |                |                 |                  |                           |           |          |                             |
|     |                             |                |                 |                  |                           |           |          |                             |
| Ju  | risdiction/ Committee:      | Green Cove S   | prings Planning | & Zoning Board   | -10/26/2006<br># Dwelling |           |          | Revenue<br>Total            |
|     | Project Name                | Loc            | ation           | Description      | Units                     |           |          | Impact Fee Impact Fee       |
| D.  | Magnolia West Unit One      | CR 315 & Med   | linah Ln.       | Single Family    | 204                       |           |          | \$7,034 \$1,434,936         |
|     | Final Plat                  | Green Cove S   | prings          |                  |                           |           |          |                             |
|     |                             |                |                 |                  |                           |           |          | Expense                     |
|     |                             | School         | Student         |                  | Project's                 | Available | Busing   | Cost Per                    |
|     | School                      | Capacity       | Enrollment      | Utilization      | Students                  | Capacity  | Required | Station Total Cost          |
|     | Thunderbolt Elementary      | 862            | 1,169           | 136%             | 61                        | NO        | YES      | \$18,057 \$1,101,477        |
|     | Green Cove Springs Jr. High | 1,005          | 868             | 86%              | 19                        | YES       | YES      | 19,500 \$370,500            |
|     | Clay High                   | 1,767          | 1,166           | 66%              | 32                        | YES       | YES      | 25,328 \$810,496            |
|     |                             |                |                 |                  | 112                       | -         |          | \$2,282,473                 |
|     |                             |                |                 |                  |                           | =         |          | Gain/(Loss) (\$847,537)     |
|     |                             |                |                 |                  |                           |           |          |                             |

| Ju | risdiction/ Committee:        | Green Cove S  | prings Planning | & Zoning Board   | -10/26/2006<br># Dwelling |           |          | Revenue<br>Total              |
|----|-------------------------------|---------------|-----------------|------------------|---------------------------|-----------|----------|-------------------------------|
|    | Project Name                  | Loc           | ation           | Description      | Units                     |           |          | Impact Fee Impact Fee         |
| E. | Habitat for Humanity          | Forbes Street |                 | Single Family    | 3                         |           |          | \$7,034 \$21,102              |
|    | Final Plat                    | Green Cove S  | prings          |                  |                           |           |          |                               |
|    | •                             |               |                 |                  |                           |           |          | Expense                       |
|    |                               | School        | Student         |                  | Project's                 | Available | Busing   | Cost Per                      |
|    | School                        | Capacity      | Enrollment      | Utilization      | Students                  | Capacity  | Required | Station Total Cost            |
|    | Charles E. Bennett Elementary | 804           | 714             | 89%              | 1                         | YES       | NO       | \$18,057 \$18,057             |
|    | Green Cove Springs Jr. High   | 1,005         | 868             | 86%              | 0                         | YES       | NO       | 19,500 \$0                    |
|    | Clay High                     | 1,767         | 1,166           | 66%              | 0                         | YES       | YES      | 25,328 \$0                    |
|    |                               |               |                 |                  | 11                        |           |          | <u>\$18,057</u>               |
|    |                               |               |                 |                  |                           |           |          | Gain/(Loss) \$3,045           |
| Ju | risdiction/ Committee:        | Clay Co. Deve | elopment Reviev | v Committee -11/ |                           |           |          | Revenue                       |
|    | - · · · ·                     |               | -4:             | Description      | # Dwelling<br>Units       |           |          | Total Impact Fee Impact Fee   |
|    | Project Name                  |               | ation           | Description      |                           | •         |          | \$7,034 \$246,190             |
| F. | Johns Landing Subdivision     | CR 220        |                 | Single Family    | 35                        |           |          | φ240, 190                     |
|    | Conceptual Plan Review        |               |                 |                  |                           |           |          | Evnene                        |
|    |                               | School        | Student         |                  | Project's                 | Available | Busing   | Expense<br>Cost Per           |
|    | School                        | Capacity      | Enrollment      | Utilization      | Students                  | Capacity  | Required | Station Total Cost            |
|    | RideOut Elementary            | 862           | 1,033           | 120%             | 10                        | NO        | YES      | \$18,057 \$180,570            |
|    | Lake Asbury Jr. High          | 1,086         | 1,111           | 102%             | 3                         | NO        | YES      | 19,500 \$58,500               |
|    |                               |               |                 |                  |                           |           |          |                               |
|    | Middleburg High School        | 1,633         | 1,964           | 120%             | 5                         | NO        | YES      | 25,328 \$126,640              |
|    | • •                           | ,             |                 | 120%             | <u>5</u><br>18            | NO        | YES      | 25,328 \$126,640<br>\$365,710 |